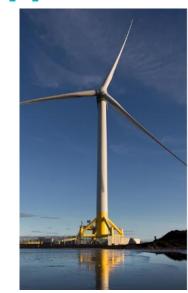

#### **LDT – Demonstration Turbine**

- Instrumented, active working demonstration turbine
- Nearshore structure
- Vessel / land access