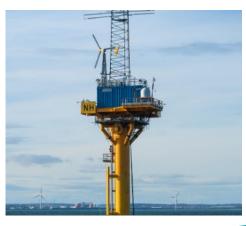

# NOAH – Offshore demonstration asset

- Instrumented met mast
- Inspection to foundation structure
- 40 metres depth