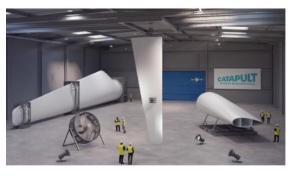

## DARE – DIGITAL, AUTONOMOUS & ROBOTIC ENGINEERING

- Command and control rooms
- Live asset monitoring systems
- Indoor assembly stations and storage
- Mechanical and electrical workshop

- Dry and wet dock
- Simulation seabed
- Blade sections
- Drone flying zone