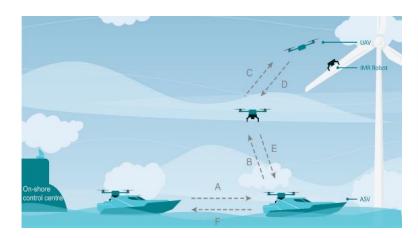

#### **Offshore Demonstration Area**

- 1 km<sup>2</sup> Ongoing Development
- South of the Blyth NOAH met mast
- Inshore of the existing EDF windfarm
- Will provide representative conditions for testing technology in an offshore environment.