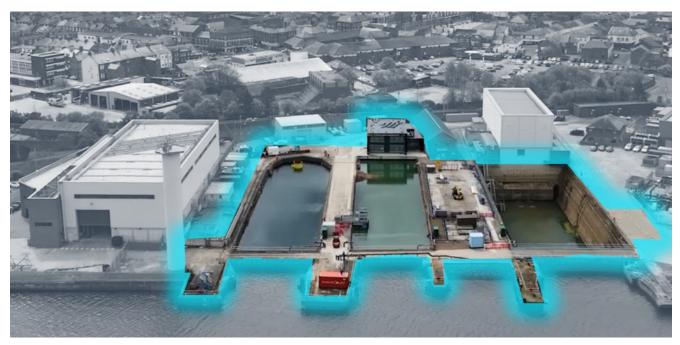

## DARE – DIGITAL, AUTONOMOUS & ROBOTIC ENGINEERING

- Command and control rooms
- Live asset monitoring systems
- Indoor assembly stations and storage
- Mechanical and electrical workshop

- Dry and wet dock
- Simulation seabed
- Blade sections
- Drone flying zone