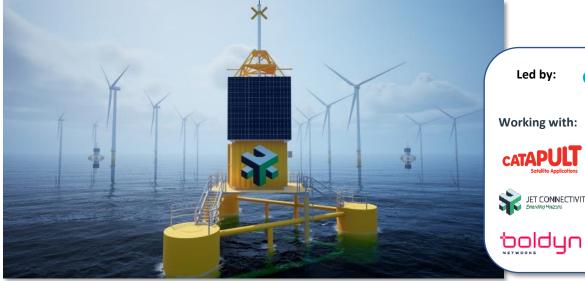

## **5G PORTAL**

- Private 5G network deployed across:
  - Operational wind farm
  - Operations and Maintenance port
  - In-field solar-powered research buoy
- Lab space
  - 5G onboarding lab
  - Operational data payload transfer
  - Data analysis and simulation/ modelling