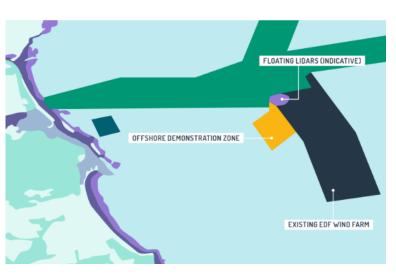

#### **Offshore Demonstration Area**

- 1 km<sup>2</sup> Ongoing Development
- South of the Blyth NOAH met mast
- Inshore of the existing EDF windfarm
- Will provide representative conditions for testing technology in an offshore environment.