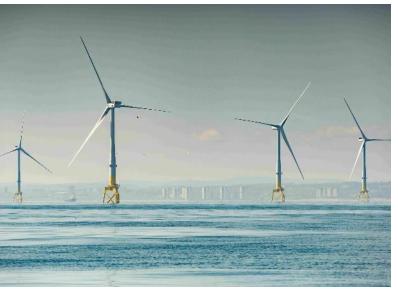

#### **EOWDC – Aberdeen Bay**

- Collaboration Agreement
- Vattenfall, Aberdeen region, EU
- 11 Vestas V164-8.0 MW Turbines
- Suction-bucket jackets
- Distance from shore ~3km