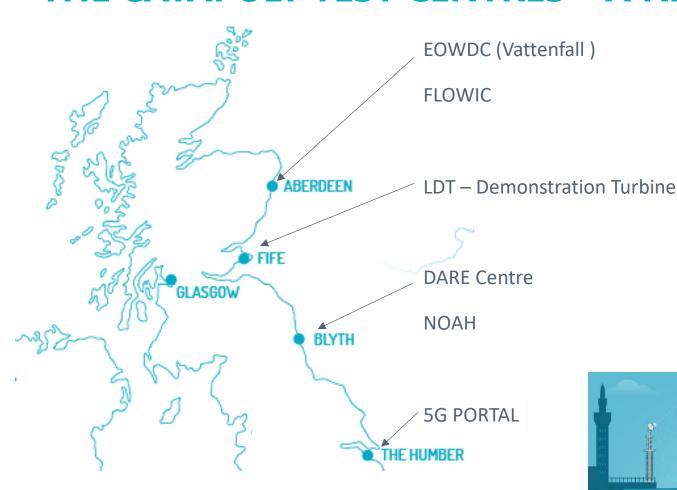

## THE CATAPULT TEST CENTRES – A NATIONAL CAPABILITY

#### **EOWDC – Aberdeen Bay**

- Collaboration Agreement
- Vattenfall, Aberdeen region, EU
- 11 Vestas V164-8.0 MW Turbines
- Suction-bucket jackets
- Distance from shore ~3km

#### **LDT – Demonstration Turbine**

- Instrumented, active working demonstration turbine
- Nearshore structure
- Vessel / land access

## DARE – DIGITAL, AUTONOMOUS & ROBOTIC ENGINEERING

- Command and control rooms
- Live asset monitoring systems
- Indoor assembly stations and storage
- Mechanical and electrical workshop

- Dry and wet dock
- Simulation seabed
- Blade sections
- Drone flying zone

# NOAH – Offshore demonstration asset

- Instrumented met mast
- Inspection to foundation structure
- 40 metres depth

## **5G PORTAL**

- Private 5G network deployed across:
  - Operational wind farm
  - Operations and Maintenance port
  - In-field solar-powered research buoy
- Lab space
  - 5G onboarding lab
  - Operational data payload transfer
  - Data analysis and simulation/ modelling