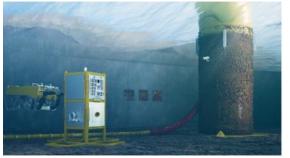

# NOAH – Offshore demonstration asset

- Instrumented met mast
- Inspection to foundation structure
- 40 metres depth