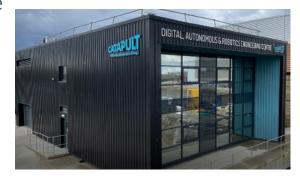

## DARE – DIGITAL, AUTONOMOUS & ROBOTIC ENGINEERING

- Command and control rooms
- Live asset monitoring systems
- Indoor assembly stations and storage
- Mechanical and electrical workshop

- Dry and wet dock
- Simulation seabed
- Blade sections
- Drone flying zone