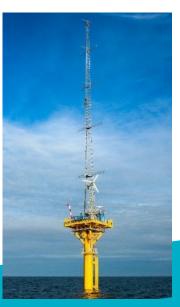

# NOAH – Offshore demonstration asset

- Instrumented met mast
- Inspection to foundation structure
- 40 metres depth