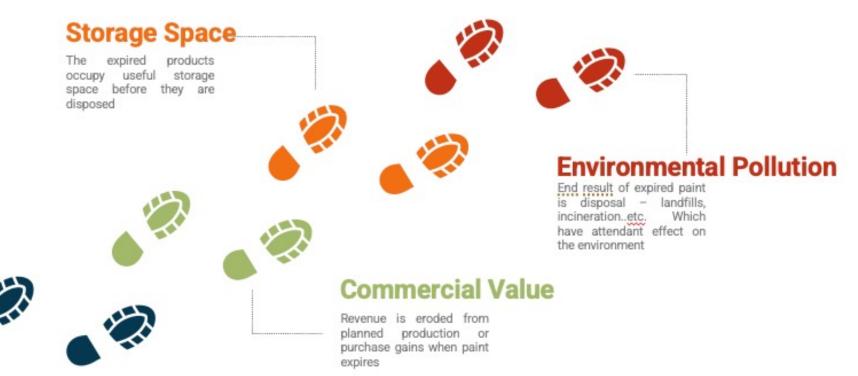

# What does Expired Paint Step on?

Resources

Raw materials and resources committed to the production of paint are

not recoverable when

expired