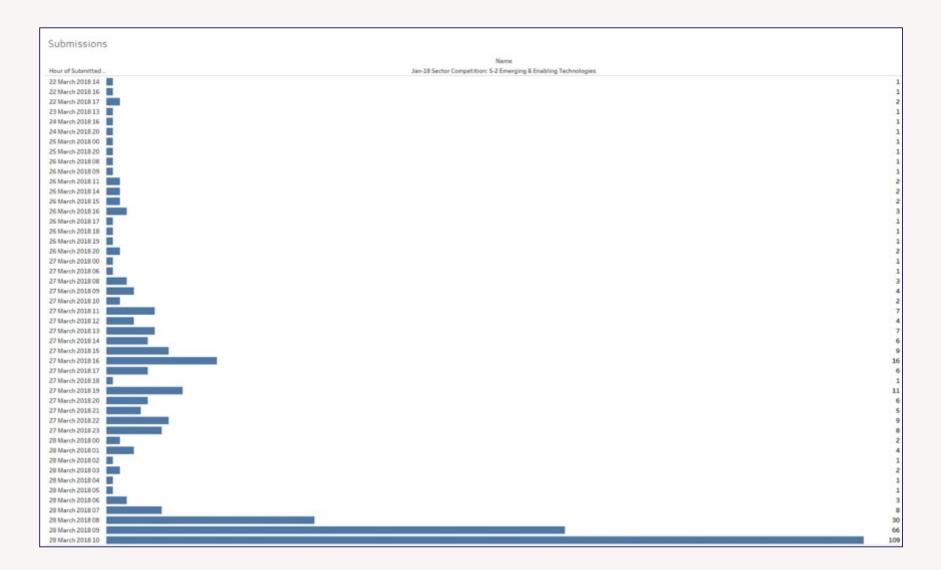

## Submit your application early!

Customer Support can help resolve any issues you might have when submitting but only if they are contacted before the deadline. Once the deadline has passed, your application cannot be submitted.