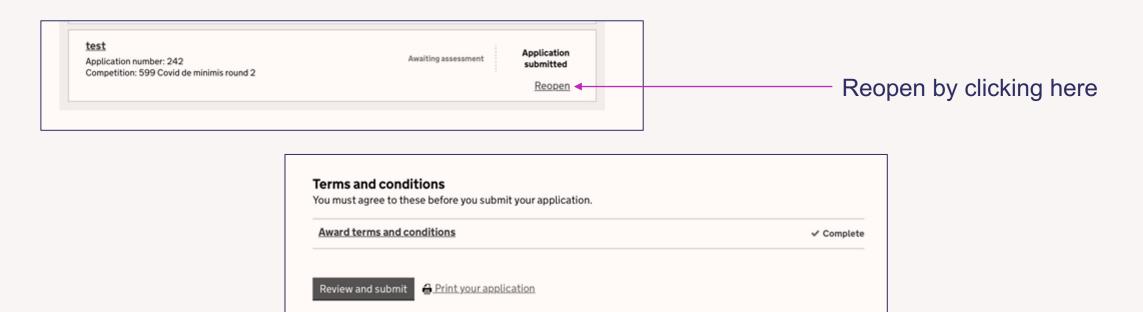

#### **Editing a submitted application**

|                                           | Terms and conditions                    | Open all     |
|-------------------------------------------|-----------------------------------------|--------------|
|                                           | Award terms and conditions              | ✓ Complete 🕂 |
| Remember to press<br>'Submit application' | Submit application                      |              |
| Innovate                                  | Need help with this service? Contact us |              |
| UK                                        |                                         |              |