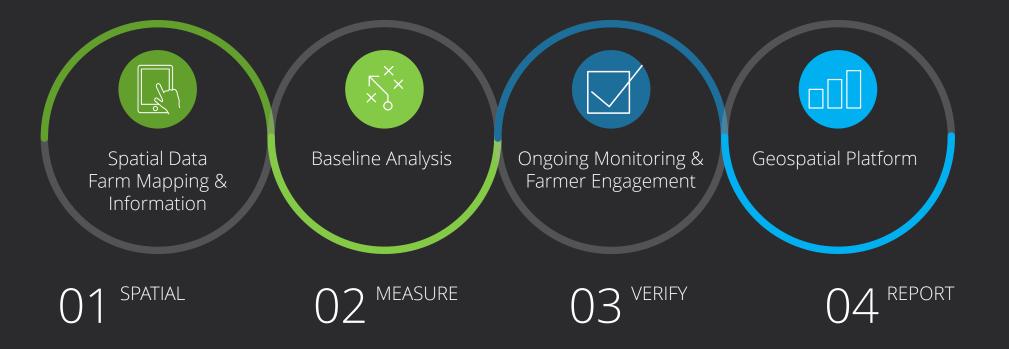

#### Workflow

#### Satellite imagery-based baseline creation and monitoring

Generate the baseline and provide continuous monitoring and analysis for verification and reporting.