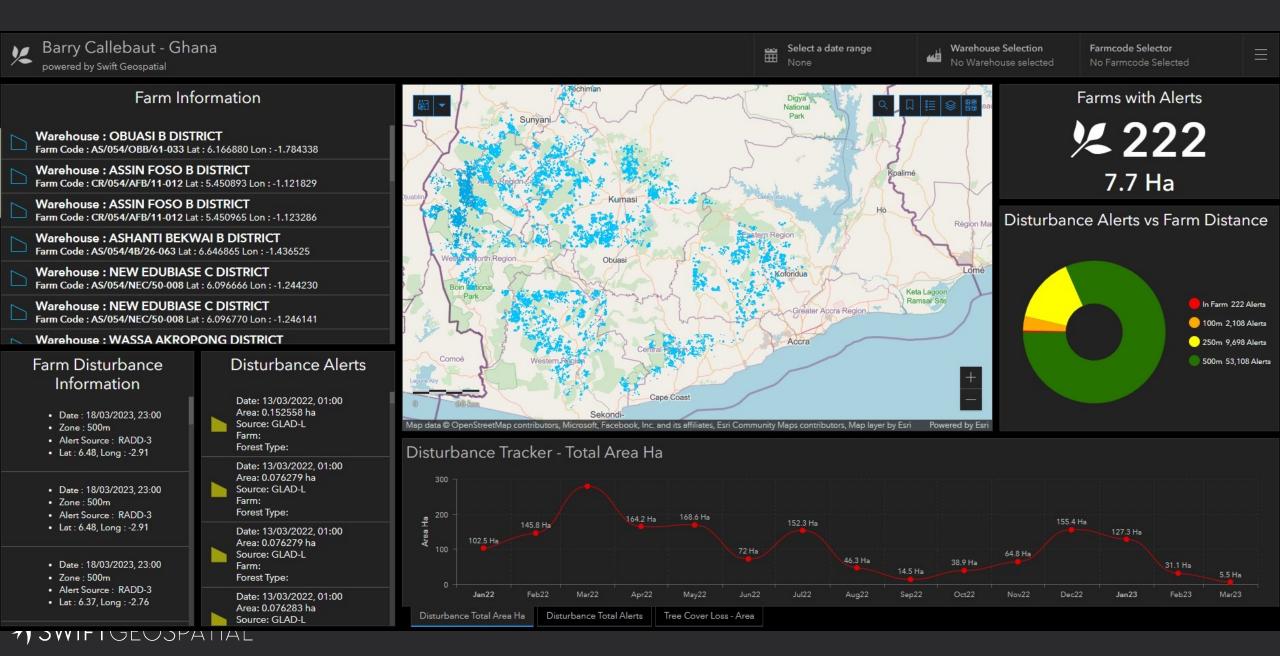

#### Measure, verify and <u>report</u>

#### Measure, verify and <u>report</u>

🗱 Gauteng Agriculture Dashboard

7