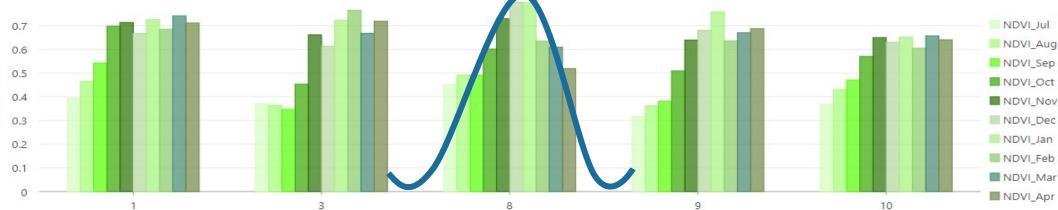

#### Measure, verify and <u>report</u>

#### Measure, verify and <u>report</u>

🗱 Gauteng Agriculture Dashboard

7