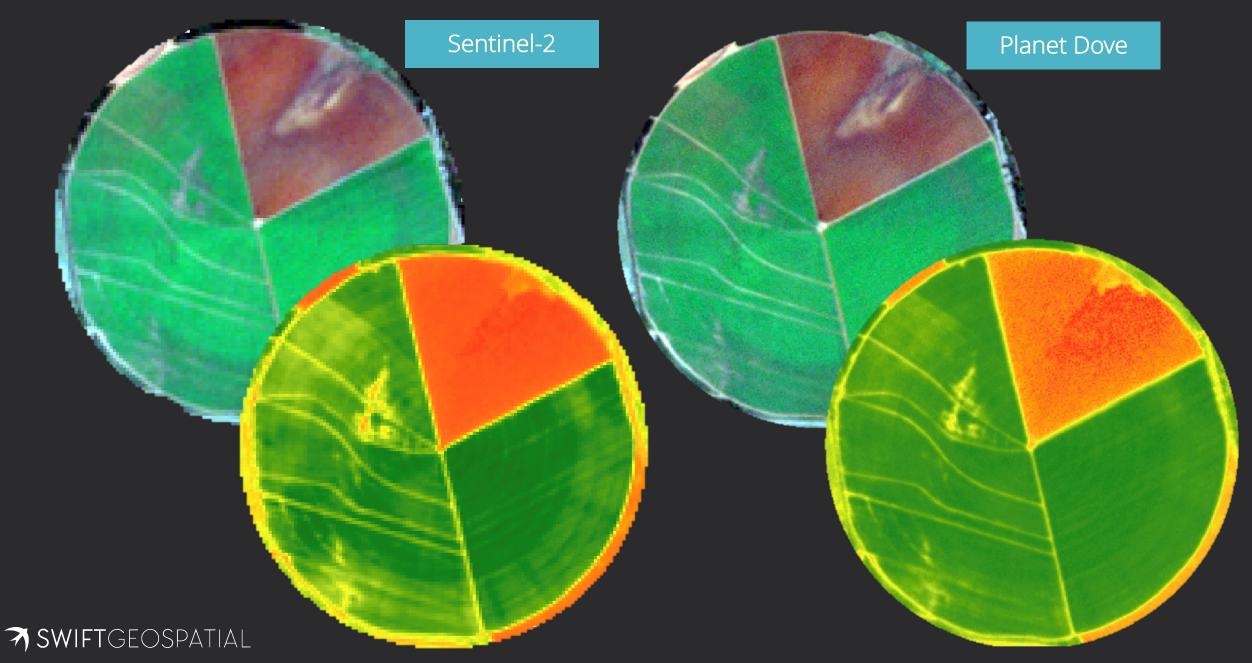

#### Satellite imagery-based baseline creation and monitoring

#### Satellite imagery-based baseline creation and monitoring

Generate the baseline and provide continuous monitoring and analysis for verification and reporting.