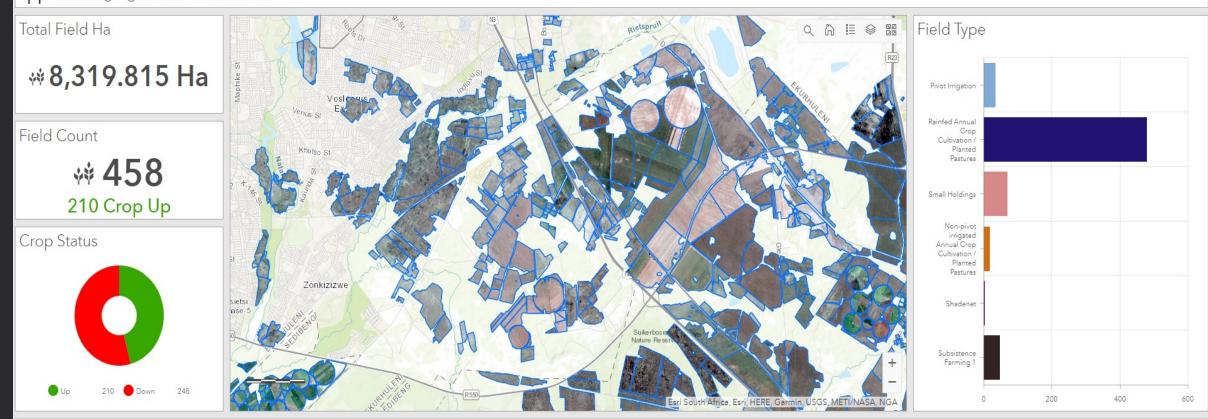

#### Measure, verify and <u>report</u>

#### Measure, verify and <u>report</u>

🗱 Gauteng Agriculture Dashboard

7