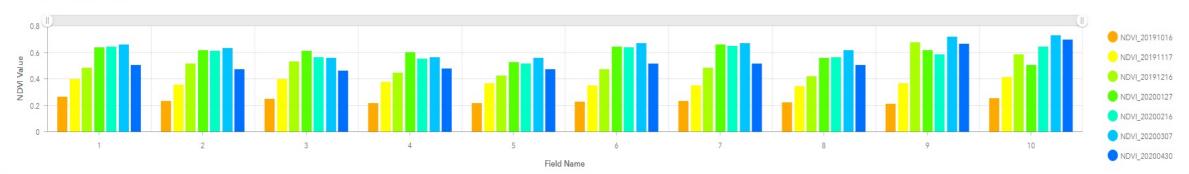

#### Satellite imagery-based baseline creation and monitoring

#### Satellite imagery-based baseline creation and monitoring

Generate the baseline and provide continuous monitoring and analysis for verification and reporting.