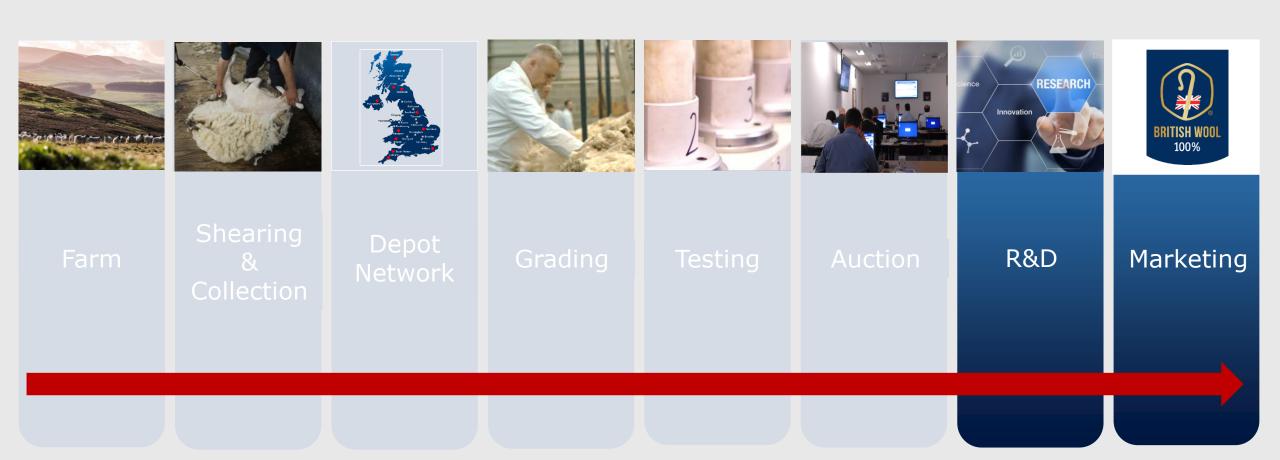

e do





### **British wool types**

|                  | Fine    | Medium         | Cross                    | Lustre              | Hill    | Mountain       |
|------------------|---------|----------------|--------------------------|---------------------|---------|----------------|
| Typical Breeds   | Suffolk | Welsh Halfbred | North of England<br>Mule | Bluefaced Leicester | Cheviot | Welsh Mountain |
|                  |         |                |                          |                     |         |                |
| Micron Range     | 29 - 35 | 31 - 35        | 29 - 33                  | 26 - 35+            | 30 - 33 | 35+            |
| A staple of wool |         |                |                          |                     |         |                |



## What we do





#### Look for uses were British wool:

- delivers premium performance
- adds marketing value

We need companies to specify British wool for their products







### **Example from the industry – Wool Insulation Wales**

#### **Wool Insulation Wales – True Wool**

- Specifying British farmers wool
- Committed to a strong sourcing strategy
  - Supporting local rural communities
  - Supporting biodiversity
  - Supporting a renewable resource







Consider British Wool as your resource

- information on wool qualities
- contacts to industry

Contact details: haldikw@britishwool.org.uk











# Thank you!

haldikw@britishwool.org.uk

FLOORING | FURNISHINGS | APPAREL