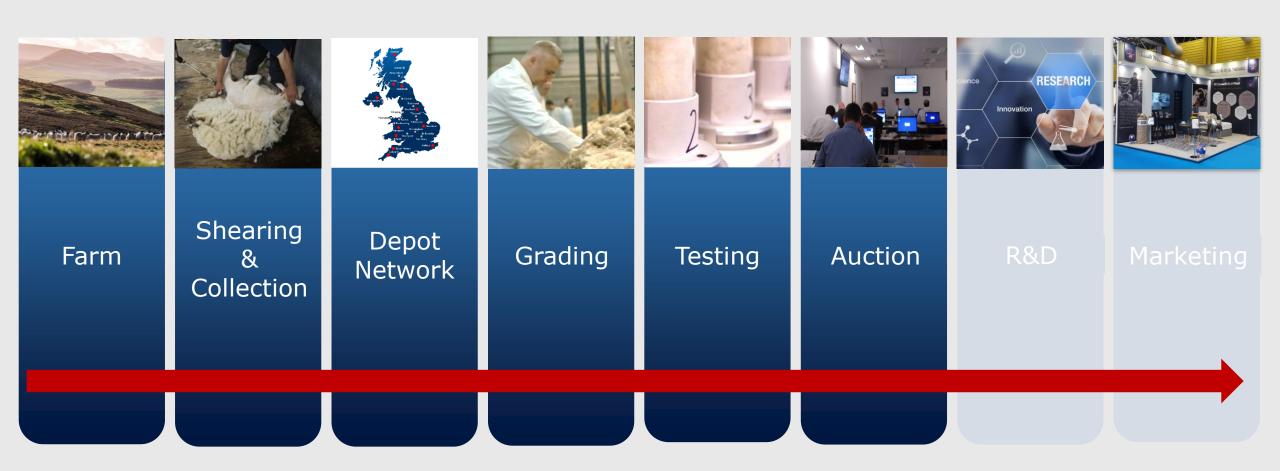

# British Wool

FLOORING | FURNISHINGS | APPAREL



British Wool is a farming co-operative representing 35,000 farmers across the UK and handling over 24m kgs of wool.

Our sole purpose is to deliver the best possible return to our members for their wool.





## What we do





### **British wool types**

|                  | Fine    | Medium         | Cross                    | Lustre              | Hill    | Mountain       |
|------------------|---------|----------------|--------------------------|---------------------|---------|----------------|
| Typical Breeds   | Suffolk | Welsh Halfbred | North of England<br>Mule | Bluefaced Leicester | Cheviot | Welsh Mountain |
|                  |         |                |                          |                     |         |                |
| Micron Range     | 29 - 35 | 31 - 35        | 29 - 33                  | 26 - 35+            | 30 - 33 | 35+            |
| A staple of wool |         |                |                          |                     |         |                |



## What we do





##