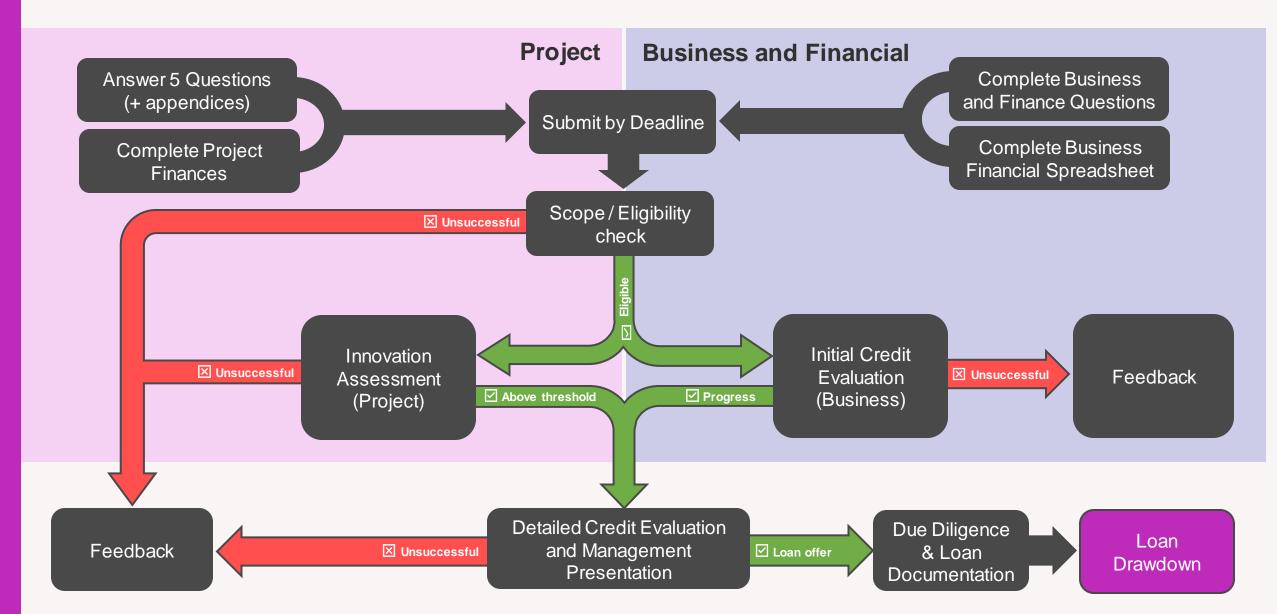

Starting Your Application on the Innovation Funding Service (IFS)

# Search for a funding competition and review criteria –

<u>Innovation Loans Competition Round 9</u>

#### **Innovation Loans Future Economy Competition: Round 9**

UK registered businesses can apply for loans for innovative projects with strong commercial potential to significantly improve the UK economy.

# 1. Business Information Questions

# **Business Information Questions**

# 2. Business Financials Spreadsheet