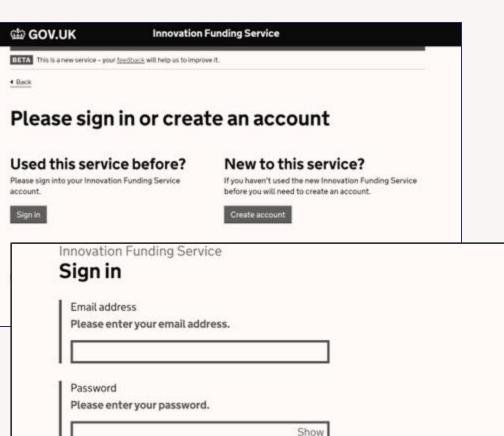

# Create an account

You must create an account:

#### Research organisations, academics and universities

Enter your information manually so you are not listed as a business on IFS and ensure you receive the correct funding.

you applied previously using the old service, you will need to create a new account.

▼ Need help signing in or creating an account?

My email and/or password isn't working

Forgotten your password?