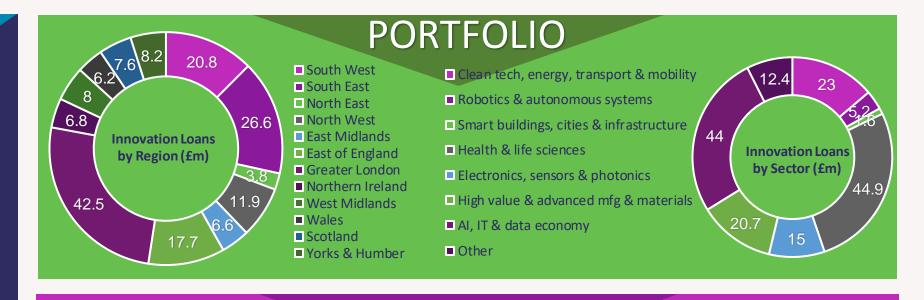

# ACTIVITY (to 31 Dec '22)

£186.5m

**Committed** 

£152.1m

**Drawn** 

234

215

**Borrowers** 

£13m
Early Repayments

c1,500
Applications

# Leveraging Private Investment

64

£172m

Total funding raised

33%

Of portfolio

£2.7m

Average raise