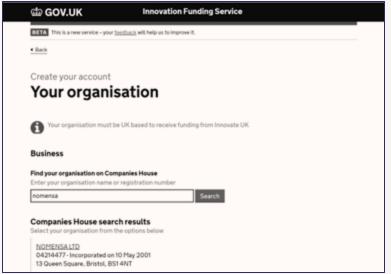

#### **UK registered businesses**

Use Companies House lookup as it speeds up our checks by providing your company number. You are unable to enter this at a later date.

#### Research organisations, academics and universities

Enter your information manually so you are not listed as a business on IFS and ensure you receive the correct funding.

you applied previously using the old service, you will need to create a new account.